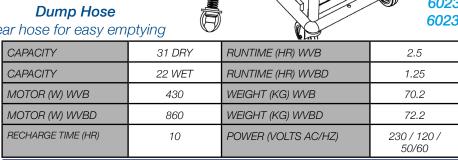

WVB7500... 430W motor

WVBD750... 2 x 430W motors

Heavy Duty Steel Chassis, industrial wet or dry cleaning in a portable package

Huge Capacity 31 litre wet capacity with our 750 series stainless steel drum.

for spill clean-ups

High-Performance gel batteries

Giving up to 2.5 hours run time

### On-board charger

Never be misplace the charger as your WVB/D carrys it own.

#### Stainless Steel Drum

Full steel drum, making for a long lasting rugged machine

#### Wet or Dry

Quick and easy change between wet and dry pick-up

Rear hose for easy emptying

WVBD Head

#### 430W Motor/s

Reliable industrial long life motor/s.