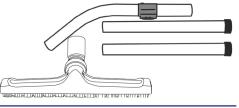

## Stainless Steel Tubes

and 400mm MultiFlo Floor Tools.

Kit BS8

**GERMANY**: www.numatic.de SWITZERLAND: www.numatic.ch

SPAIN: www.numatic.es

FRANCE: www.numatic.fr SOUTH AFRICA: www.numatic.co.za

UNITED KINGDOM: www.numatic.co.uk NETHERLANDS: www.numatic.nl