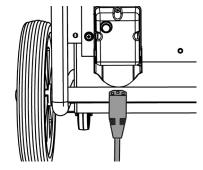

### On-board charger

Never be misplace the charger as your WVB/D carrys it own.

# Large Rear Wheels

for ease of movement.