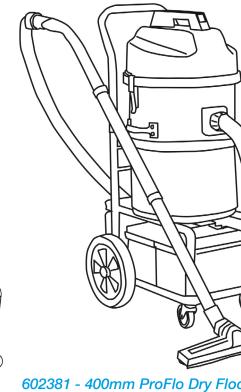

## Stainless Steel Tubes

and 400mm MultiFlo Floor Tools.

Kit BS8

**GERMANY**: www.numatic.de SWITZERLAND: www.numatic.ch

SPAIN: www.numatic.es

FRANCE: www.numatic.fr SOUTH AFRICA: www.numatic.co.za

UNITED KINGDOM: www.numatic.co.uk NETHERLANDS: www.numatic.nl