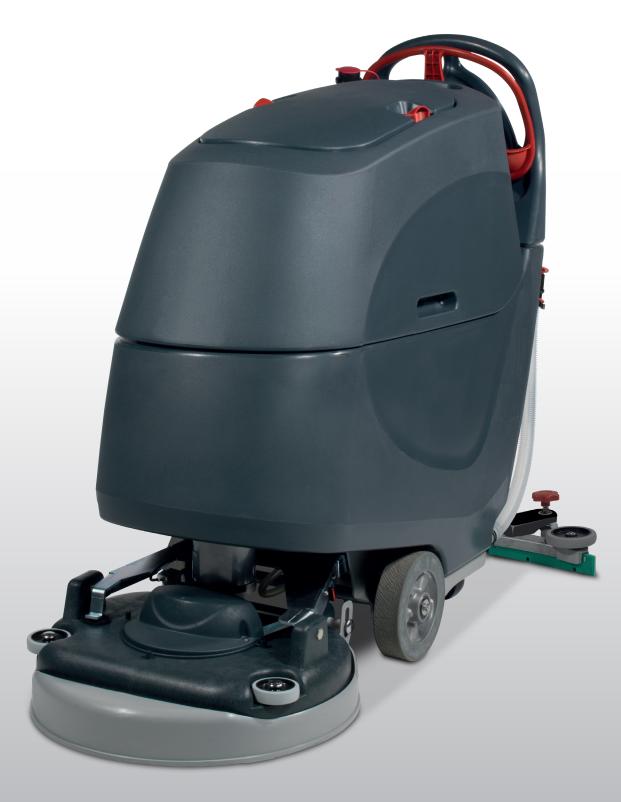

# TGB6055/T Walk-behind Scrubber Dryer

Cordless convenience, with huge 60L capacity and 550mm scrub width, the TGB6055 models addresses the need for bigger capacity whilst maintaining compact design.

With the 550mm size of our TwinTec machines becoming more and more popular, we have introduced two models with 60L capacity, a 50% increase over the 40L models and available in both traction (TGB6055T) and non-traction (TGB6055) specifications.

Both models have easy-to-use controls dual brush pressure selection, built in battery charging, easy fill and easy emptying facilities, with added traction power drive for the TGB6055T model which is essential if inclines or ramps are involved.

#### **Powerful Cleaning Results**

Powerful wet pick-up with heavy-duty Polyform tanks and TwinFlo vacuum motor.