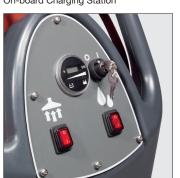

#### **Productivity Area Coverage**

1980m<sup>2</sup> per hour.

On-board Charging Station

User-friendly Controls

Filling Point

Tilting Brush Deck