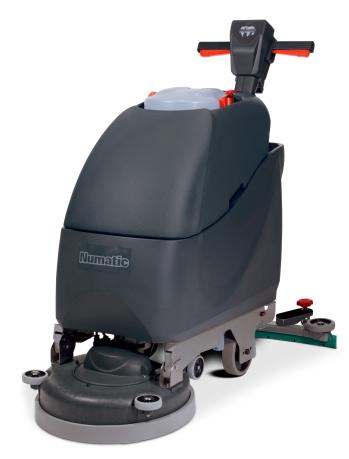

# Why Buy TGB4055/T

Optimise cordless convenience with 40L capacity and 550mm scrub width, user-friendly controls and on-board charging system help make for true versatile cleaning convenience.

Tough professional construction that offers powerful cordless cleaning results, with long-life GelTec batteries and clear battery meter indicator.

The 4055T (traction) offers effortless cleaning due to the powerful traction unit. A traction model is essential where inclines such as wheelchair ramps are present.

#### **Powerful Cleaning**

Powerful wet pick-up with heavy-duty Polyform tanks and TwinFlo vacuum motor.

#### **Stay Cleaning for Longer**

Huge 40L capacity, 100rpm brush speed and 550mm brush width.

#### **Productivity Area Coverage**

1,485m<sup>2</sup> per hour.

Tilting Brush Deck

On-board Charger

Simple Operator Controls

Fully Adjustable Handle