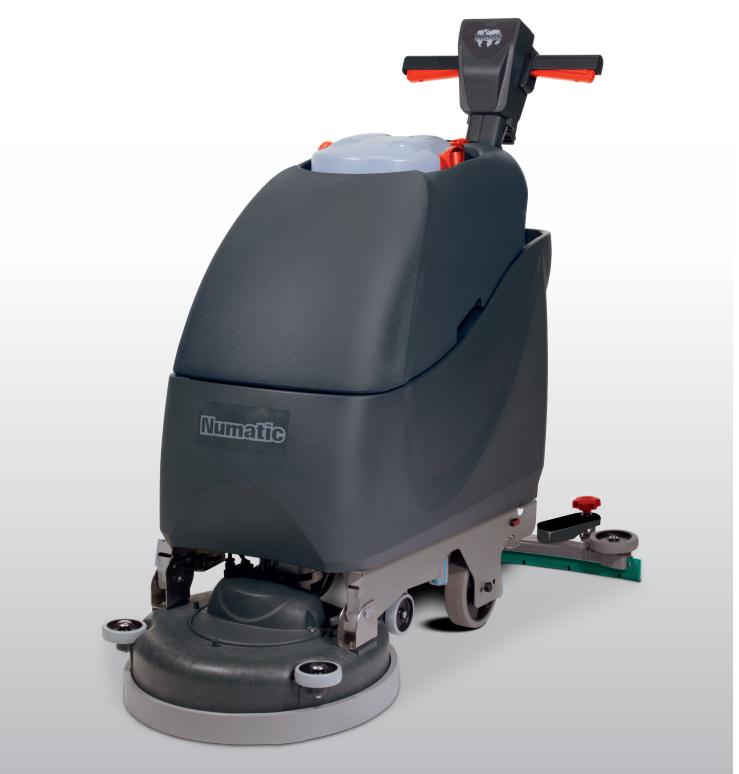

# Why Buy TGB4055/T

Optimise cordless convenience with 40L capacity and 550mm scrub width, user-friendly controls and on-board charging system help make for true versatile cleaning convenience.

Tough professional construction that offers powerful cordless cleaning results, with long-life GelTec batteries and clear battery meter indicator.

The 4055T (traction) offers effortless cleaning due to the powerful traction unit. A traction model is essential where inclines such as wheelchair ramps are present.

#### **Powerful Cleaning**

Powerful wet pick-up with heavy-duty Polyform tanks and TwinFlo vacuum motor.

#### **Stay Cleaning for Longer**

Huge 40L capacity, 100rpm brush speed and 550mm brush width.

#### **Productivity Area Coverage**

1,485m<sup>2</sup> per hour.

Tilting Brush Deck

On-board Charger

Simple Operator Controls

Fully Adjustable Handle