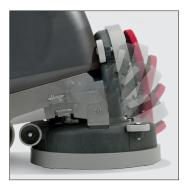

#### **Productivity Area Coverage**

1,485m<sup>2</sup> per hour.

Tilting Brush Deck

On-board Charger

Simple Operator Controls

Fully Adjustable Handle