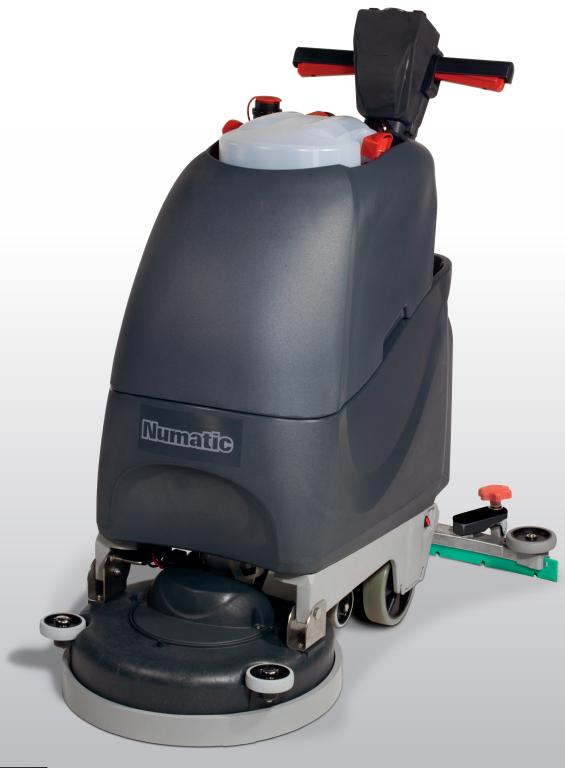

# TGB3045 Walk-behind Scrubber Dryer

Numeric

The 3045 is where it all started. It has been a leader for over 20 years and offers the best of both worlds with compact design and a full width cleaning capability.

Tough professional construction that offers powerful cordless cleaning results with long-life GelTec batteries and user-friendly controls that includes clear battery meter indicator.

Features include a Structofoam tilting brush deck, polyform tanks, fully sealed gel batteries, built in battery charger, heavy duty TwinFlo wet pick-up vacuum system and heavy duty geared brush drive; all for powerful cleaning results.

#### **Powerful Cleaning**

Powerful wet pick-up with heavy-duty Polyform tanks and TwinFlo vacuum motor.

#### **Built to Last**

Incredibly tough and chemical resistant Structofoam moulded chassis.