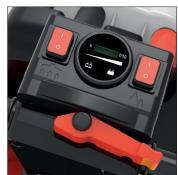

#### **User-friendly Controls**

Incorporating user-friendly, colour-coded controls.