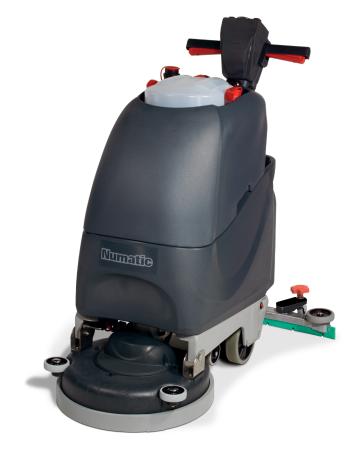

# TGB3045 Walk-behind Scrubber Dryer

Numeric

The 3045 is where it all started. It has been a leader for over 20 years and offers the best of both worlds with compact design and a full width cleaning capability.

Tough professional construction that offers powerful cordless cleaning results with long-life GelTec batteries and user-friendly controls that includes clear battery meter indicator.

Features include a Structofoam tilting brush deck, polyform tanks, fully sealed gel batteries, built in battery charger, heavy duty TwinFlo wet pick-up vacuum system and heavy duty geared brush drive; all for powerful cleaning results.