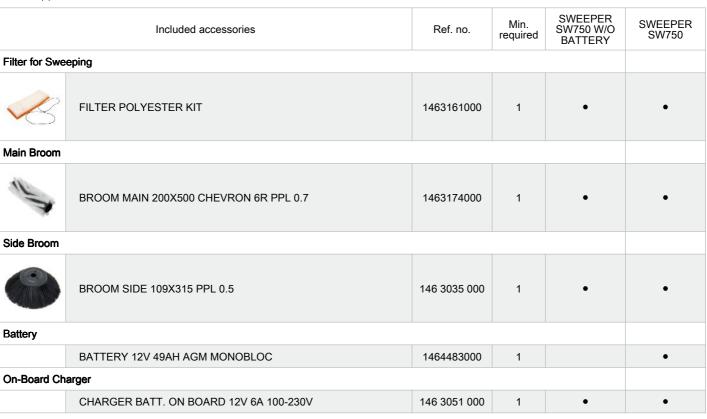

## Quiet and easy cleaning helps you achieve maximum productivity

ullet Standard equipment,  $^{\bigcirc}$  Supplementary accessories,  $^{\square}$  Mountable equipment

|                | Accessories                                                                                                                                                                                                                                                                                                                                                                                                                                                                                                                                                                                                                                                                                         | Ref. no.     | Min.<br>required | SWEEPER<br>SW750 W/O<br>BATTERY | SWEEPER<br>SW750 |
|----------------|-----------------------------------------------------------------------------------------------------------------------------------------------------------------------------------------------------------------------------------------------------------------------------------------------------------------------------------------------------------------------------------------------------------------------------------------------------------------------------------------------------------------------------------------------------------------------------------------------------------------------------------------------------------------------------------------------------|--------------|------------------|---------------------------------|------------------|
| Filter for Swe | eping                                                                                                                                                                                                                                                                                                                                                                                                                                                                                                                                                                                                                                                                                               |              |                  |                                 |                  |
| K              | FILTER POLYESTER KIT                                                                                                                                                                                                                                                                                                                                                                                                                                                                                                                                                                                                                                                                                | 1463161000   | 1                | •                               | •                |
| Flap and Skin  | t in the second s |              | 1                |                                 |                  |
|                | SKIRTS NO MARKING KIT                                                                                                                                                                                                                                                                                                                                                                                                                                                                                                                                                                                                                                                                               | 1463167000   | 1                |                                 |                  |
| Other          |                                                                                                                                                                                                                                                                                                                                                                                                                                                                                                                                                                                                                                                                                                     |              |                  | 1                               |                  |
|                | CARPET KIT                                                                                                                                                                                                                                                                                                                                                                                                                                                                                                                                                                                                                                                                                          | 1463171000   | 1                |                                 |                  |
| Main Broom     |                                                                                                                                                                                                                                                                                                                                                                                                                                                                                                                                                                                                                                                                                                     |              |                  |                                 |                  |
|                | BROOM MAIN 180X500 CHEVRON 6R NYLON                                                                                                                                                                                                                                                                                                                                                                                                                                                                                                                                                                                                                                                                 | 146 3016 000 | 1                | 0                               | 0                |
|                | BROOM MAIN 200X500 CHEVRON 6R PPL 0.3                                                                                                                                                                                                                                                                                                                                                                                                                                                                                                                                                                                                                                                               | 146 3015 000 | 1                | 0                               | 0                |
| N.             | BROOM MAIN 200X500 CHEVRON 6R PPL 0.7                                                                                                                                                                                                                                                                                                                                                                                                                                                                                                                                                                                                                                                               | 1463174000   | 1                | •                               | •                |
| Battery        |                                                                                                                                                                                                                                                                                                                                                                                                                                                                                                                                                                                                                                                                                                     |              |                  |                                 |                  |
|                | BATTERY 12V 49AH AGM MONOBLOC                                                                                                                                                                                                                                                                                                                                                                                                                                                                                                                                                                                                                                                                       | 1464483000   | 1                |                                 | •                |
|                | BATTERY DISCOVER 12V 84AH                                                                                                                                                                                                                                                                                                                                                                                                                                                                                                                                                                                                                                                                           | 1464853000   | 1                | 0                               | 0                |
| Side Broom     |                                                                                                                                                                                                                                                                                                                                                                                                                                                                                                                                                                                                                                                                                                     |              |                  |                                 |                  |
|                | BROOM SIDE 109X315 PPL 0.5                                                                                                                                                                                                                                                                                                                                                                                                                                                                                                                                                                                                                                                                          | 146 3035 000 | 1                | •                               | •                |
|                | BROOM SIDE 145X300 NYLON                                                                                                                                                                                                                                                                                                                                                                                                                                                                                                                                                                                                                                                                            | 146 3036 000 | 1                | 0                               | 0                |
| On-Board Cha   | arger                                                                                                                                                                                                                                                                                                                                                                                                                                                                                                                                                                                                                                                                                               |              |                  |                                 |                  |
|                | CHARGER BATT. ON BOARD 12V 6A 100-230V                                                                                                                                                                                                                                                                                                                                                                                                                                                                                                                                                                                                                                                              | 146 3051 000 | 1                | •                               | •                |