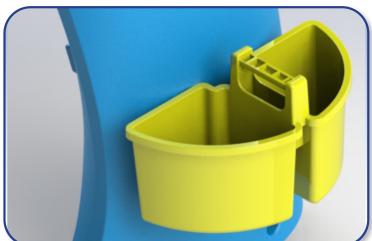

## **CRO Caddy Kit Assembly**

As part of Numatic International's commitment to product support, we have produced a caddy attachment kit for the front of your CRO machine.

Remove the name plate and refit the kit bracket using the original fixing bolts.

Using 5mm allen key. Remove the Name plate, keep the retaining bolts.

Using 5mm allen key. Fit the caddy mounting plate, using the original retaining bolts.

Place the caddy onto the mounting plate.