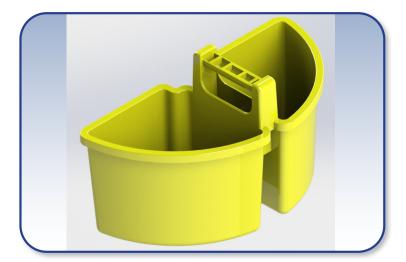

Using 5mm allen key. Remove the Name plate, keep the retaining bolts.

Using 5mm allen key. Fit the caddy mounting plate, using the original retaining bolts.

Place the caddy onto the mounting plate.