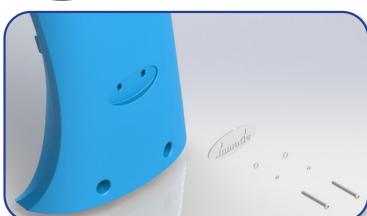

## **CRO Caddy Kit Assembly**

As part of Numatic International's commitment to product support, we have produced a caddy attachment kit for the front of your CRO machine.

Remove the name plate and refit the kit bracket using the original fixing bolts.

Using 5mm allen key. Remove the Name plate, keep the retaining bolts.

Using 5mm allen key. Fit the caddy mounting plate, using the original retaining bolts.

Place the caddy onto the mounting plate.