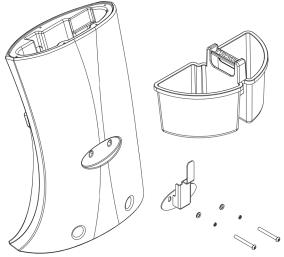

## **CRO Caddy Kit Assembly**

As part of Numatic International's commitment to product support, we have produced a caddy attachment kit for the front of your CRO machine.

Remove the name plate and refit the kit bracket using the original fixing bolts.

Using 5mm allen key. Remove the Name plate, keep the retaining bolts.

Using 5mm allen key. Fit the caddy mounting plate, using the original retaining bolts.

Place the caddy onto the mounting plate.