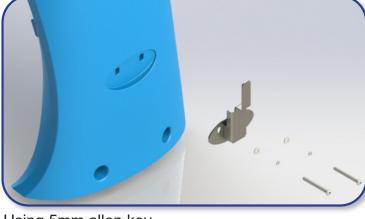

Using 5mm allen key. Remove the Name plate, keep the retaining bolts.

Using 5mm allen key. Fit the caddy mounting plate, using the original retaining bolts.

Place the caddy onto the mounting plate.